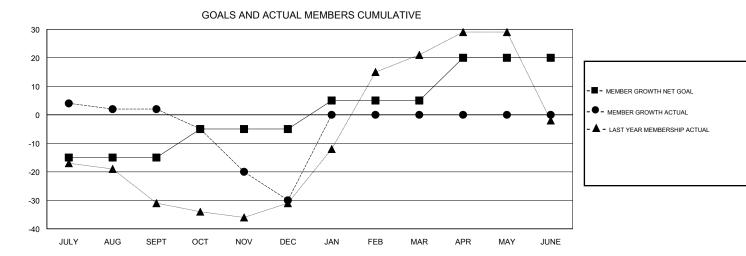

## GMT CA

| Clubs                 |               |           |               | Members               |                           |                         |                                                    |
|-----------------------|---------------|-----------|---------------|-----------------------|---------------------------|-------------------------|----------------------------------------------------|
| RESULTS FOR 2018-2019 |               |           |               | RESULTS FOR 2018-2019 |                           |                         |                                                    |
| QUARTER               | NEW CLUB GOAL | NEW CLUBS | DROPPED CLUBS | QUARTER               | MEMBER GROWTH NET<br>GOAL | MEMBER GROWTH<br>ACTUAL | DROPPED<br>MEMBERS ACTUAL<br>(including transfers) |
| JULY/AUG/SEPT         | 0             | 0         | 0             | JULY/AUG/SEPT         | -15                       | 25                      | 18                                                 |
| OCT/NOV/DEC           | 0             | 0         | 0             | OCT/NOV/DEC           | 10                        | 10                      | 42                                                 |
| JAN/FEB/MAR           | 0             | 0         | 0             | JAN/FEB/MAR           | 10                        | 0                       | 0                                                  |
| APR/MAY/JUNE          | 0             | 0         | 0             | APR/MAY/JUNE          | 15                        | 0                       | 0                                                  |